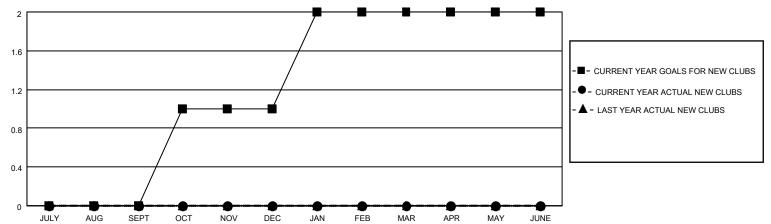

## GOALS AND ACTUAL NEW CLUBS CUMULATIVE

| DROPPED CLUBS: 0 |   | 6 CLUBS OF 61 ADDED 1 OR<br>MORE NEW MEMBERS | GENDER DISTRIBUTION             |                                                             |  |
|------------------|---|----------------------------------------------|---------------------------------|-------------------------------------------------------------|--|
|                  |   | INOILE NEW MILIMBLING                        | MALE<br>FEMALE                  | 1,078 (69.64%)<br>470 (30.36%)<br>0 (0.00%)<br>ER 0 (0.00%) |  |
| DROPPED MEMBERS  |   |                                              | NON BINARY PREFER NOT TO ANSWER |                                                             |  |
| DECEASED         | 0 |                                              | TREFERENCE TO ANSWER            | 0 (0.0070)                                                  |  |
| CLUB CANCELLED   | 0 | CLICK HERE FOR CUMULATIVE                    | TOTAL FAMILY UNIT MEMBERS 304   |                                                             |  |
| OTHER            | 8 | MEMBERSHIP DATA                              |                                 |                                                             |  |
| TOTAL            | 8 |                                              | FAMILY MEMBERS PAYING HAL       | F DUES 152                                                  |  |